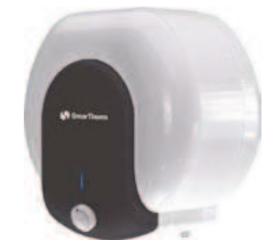

#### **Under Sink & Over Sink**

#### Why Is It Good?

The SmarTherm Water Heaters provide stored hot water from a mains pressurised water supply. The SmarTherm unvented water storage heater comes complete with a pressure relief device for inline installation.

- Hot water to up to four basins
- · Balanced supply of hot and cold water
- Heat loss minimisation and energy savings from short pipe runs and superior insulation
- · Water outlet via existing tap or mixer
- Adjustable thermostat to 70°C with eco and frost protection settings
- Compact shape for undersink mounting
- Remote siting possible
- 2 kW loading
- 10 and 15 litre capacity models
- 6bar expansion relief valve
- Push button power on/off and neon 'heating' indicator

# Water heaters with electrical-mechanical pop-up operation

| Model                       | 10L Under      | 15L Under      | 10L Over       | 15L Over       |
|-----------------------------|----------------|----------------|----------------|----------------|
|                             |                |                |                |                |
| <b>Product Code</b>         | OJ-00000U102KW | OJ-00000U152KW | OJ-000000102KW | OJ-000000152KW |
| <b>DI-Electric Fittings</b> | 2              | 2              | 2              | 2              |
| 3-Pin Plug                  | 1              | 1              | 1              | 1              |
| Temperature Lock            | 1              | 1              |                |                |
| 1/2" Pressure Relief        | 1              | 1              | 1              | 1              |
| Energy Efficiency (%)       | 29             | 28             | 29             | 28             |