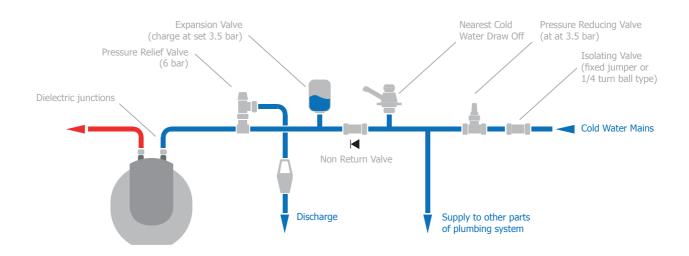

---|----------------|----------------|----------------|
|                             |                |                |                |                |
| <b>Product Code</b>         | OJ-00000U102KW | OJ-00000U152KW | OJ-000000102KW | OJ-000000152KW |
| <b>DI-Electric Fittings</b> | 2              | 2              | 2              | 2              |
| 3-Pin Plug                  | 1              | 1              | 1              | 1              |
| Temperature Lock            | 1              | 1              |                |                |
| 1/2" Pressure Relief        | 1              | 1              | 1              | 1              |
| Energy Efficiency (%)       | 29             | 28             | 29             | 28             |

### **Using A Set Of Expansion Controls**